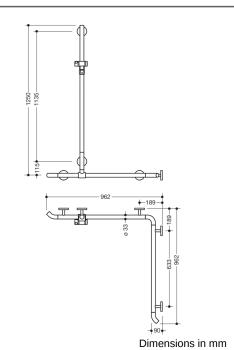

## **Properties**

Shower grab rail with vertical support bar and shower head holder

- · vertical and horizontal rails joined to form an L-shape, with shower head holder
- · with 45° end bends facing the wall
- with vertical rail with shower head holder that can be moved to the side (for installation)
- made of high-quality chrome-look coated polyamide that is warm to touch
- shower head holder made of high-quality polyamide in HEWI colour 98 (signal white)
- with continuous, corrosion resistant steel core
- vertical length 1250 mm, horizontal lengths (corner mounting) 962 mm
- 90 mm deep, rail diameter 33 mm
- · wall connection with discreet supports (diameter 18 mm) perpendicular to wall and flat roses
- rose diameter 80 mm, cap height 13 mm
- shower head holder can be continuously tilted and, after pulling or pushing a large lever, its height can be adjusted
- · conical adapter on shower head holder makes it easier to hook in the handheld shower head