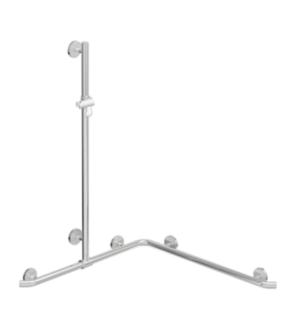

## **Properties**

Shower grab rail with vertical support bar and shower head holder

- · vertical and horizontal rails joined to form an L-shape, with shower head holder
- · with 45° end bends facing the wall
- with vertical rail with shower head holder that can be moved to the side (for installation)
- made of high-quality chrome-look coated polyamide that is warm to touch
- shower head holder made of high-quality polyamide in HEWI colour 98 (signal white)
- with continuous, corrosion resistant steel core
- vertical length 1250 mm, horizontal lengths (corner mounting) 962 mm
- 90 mm deep, rail diameter 33 mm
- · wall connection with discreet supports (diameter 18 mm) perpendicular to wall and flat roses
- rose diameter 80 mm, cap height 13 mm
- shower head holder can be continuously tilted and, after pulling or pushing a large lever, its height can be adjusted
- · conical adapter on shower head holder makes it easier to hook in the handheld shower head