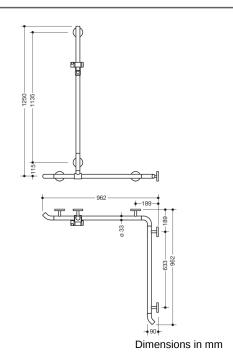

## **Properties**

Shower grab rail with vertical support bar and shower head holder

- · vertical and horizontal rails joined to form an L-shape, with shower head holder
- · with 45° end bends facing the wall
- with vertical rail with shower head holder that can be moved to the side (for installation)
- made of high-quality chrome-look coated polyamide that is warm to touch
- shower head holder made of high-quality polyamide in HEWI colour 92 (anthracite grey)
- with continuous, corrosion resistant steel core
- vertical length 1250 mm, horizontal lengths (corner mounting) 962 mm
- 90 mm deep, rail diameter 33 mm
- wall connection with discreet supports (diameter 18 mm) perpendicular to wall and flat roses
- rose diameter 80 mm, cap height 13 mm
- shower head holder can be continuously tilted and, after pulling or pushing a large lever, its height can be adjusted
- · conical adapter on shower head holder makes it easier to hook in the handheld shower head

Telefon: +49 5691 82-0

Telefax: +49 5691 82-319

- suitable for shower heads of various manufacturers
- easy installation due to individually able fixing plates made of high-quality stainless steel for hanging the shower grab rail
- · fixing with grub screw located on the underside of the rose
- can be mounted in left hand or right hand position
- including non-corrosive HEWI fixing material
- fulfils the ÖNORM B1600/1601 requirements
- Please note when using with hanging seats: Compatibility check required.
- A detailed list of possible combinations of hand rails, L-shaped rails and shower handrails with matching hanging seats can be found in our online catalogue in the download area of the respective product.