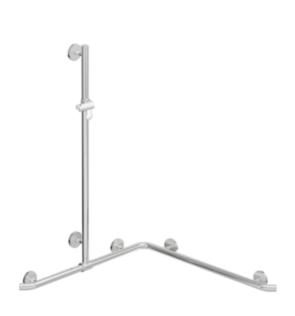

## **Properties**

Shower grab rail with vertical support bar and shower head holder

- · vertical and horizontal rails joined to form an L-shape, with shower head holder
- · with 45° end bends facing the wall
- with vertical rail with shower head holder that can be moved to the side (for installation)
- made of high-quality chrome-look coated polyamide that is warm to touch
- shower head holder made of high-quality polyamide in HEWI colour 92 (anthracite grey)
- with continuous, corrosion resistant steel core
- vertical length 1250 mm, horizontal lengths (corner mounting) 962 mm
- 90 mm deep, rail diameter 33 mm
- wall connection with discreet supports (diameter 18 mm) perpendicular to wall and flat roses
- rose diameter 80 mm, cap height 13 mm
- shower head holder can be continuously tilted and, after pulling or pushing a large lever, its height can be adjusted
- · conical adapter on shower head holder makes it easier to hook in the handheld shower head

Telefon: +49 5691 82-0

Telefax: +49 5691 82-319

- suitable for shower heads of various manufacturers
- easy installation due to individually able fixing plates made of high-quality stainless steel for hanging the shower grab rail
- · fixing with grub screw located on the underside of the rose
- can be mounted in left hand or right hand position
- including non-corrosive HEWI fixing material
- fulfils the ÖNORM B1600/1601 requirements
- Please note when using with hanging seats: Compatibility check required.
- A detailed list of possible combinations of hand rails, L-shaped rails and shower handrails with matching hanging seats can be found in our online catalogue in the download area of the respective product.