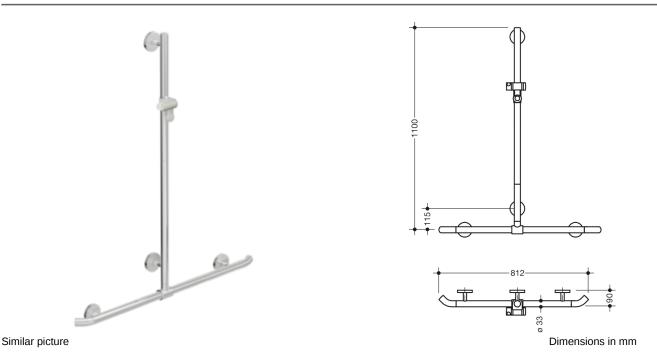

## **Properties**

Shower grab rail with vertical support bar and shower head holder

- · vertical and horizontal rails joined to form an L-shape, with shower head holder
- · with 45° end bends facing the wall
- with vertical rail with shower head holder that can be moved to the side (for installation)
- made of high-quality chrome-look coated polyamide that is warm to touch
- shower head holder made of high-quality polyamide in HEWI colour 92 (anthracite grey)
- · with continuous, corrosion resistant steel core
- vertical length 1100 mm, horizontal length 812 mm
- 90 mm deep, rail diameter 33 mm
- wall connection with discreet supports (diameter 18 mm) perpendicular to wall and flat roses
- rose diameter 80 mm, cap height 13 mm
- shower head holder can be continuously tilted and, after pulling or pushing a large lever, its height can be adjusted
- · conical adapter on shower head holder makes it easier to hook in the handheld shower head