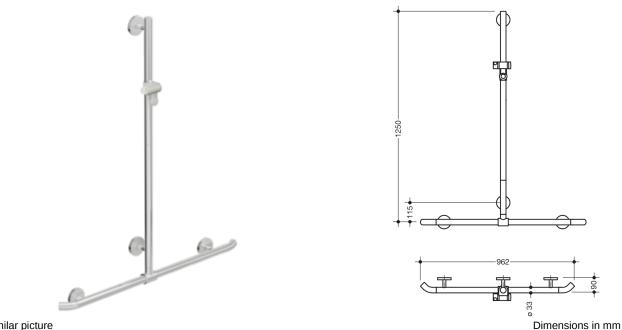

## **Properties**

Shower grab rail with vertical support bar and shower head holder

- vertical and horizontal rails joined to form an L-shape, with shower head holder
- with 45° end bends facing the wall
- with vertical rail with shower head holder that can be moved to the side (for installation)
- made of high-quality chrome-look coated polyamide that is warm to touch
- shower head holder made of high-guality polyamide in HEWI colour 98 (signal white)
- with continuous, corrosion resistant steel core •
- vertical length 1250 mm, horizontal length 962 mm
- 90 mm deep, rail diameter 33 mm
- wall connection with discreet supports (diameter 18 mm) perpendicular to wall and flat roses
- rose diameter 80 mm, cap height 13 mm
- shower head holder can be continuously tilted and, after pulling or pushing a large lever, its height can be adjusted
- conical adapter on shower head holder makes it easier to hook in the handheld shower head
- suitable for shower heads of various manufacturers
- easy installation due to individually able fixing plates made of high-quality stainless steel for hanging the shower grab rail
- fixing with grub screw located on the underside of the rose
- including non-corrosive HEWI fixing material
- Please note when using with hanging seats: Compatibility check required.
- A detailed list of possible combinations of hand rails, L-shaped rails and shower handrails with matching hanging seats can be found in our online catalogue in the download area of the respective product.