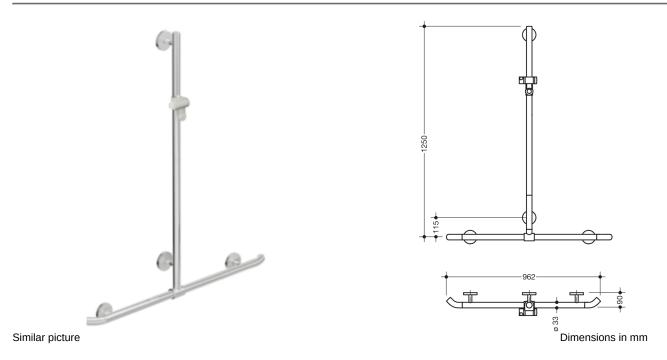

## **Properties**

Shower grab rail with vertical support bar and shower head holder

- · vertical and horizontal rails joined to form an L-shape, with shower head holder
- · with 45° end bends facing the wall
- with vertical rail with shower head holder that can be moved to the side (for installation)
- · made of high-quality chrome-look coated polyamide that is warm to touch
- shower head holder made of high-quality polyamide in HEWI colour 92 (anthracite grey)
- · with continuous, corrosion resistant steel core
- vertical length 1250 mm, horizontal length 962 mm
- 90 mm deep, rail diameter 33 mm
- wall connection with discreet supports (diameter 18 mm) perpendicular to wall and flat roses
- rose diameter 80 mm, cap height 13 mm
- shower head holder can be continuously tilted and, after pulling or pushing a large lever, its height can be adjusted
- conical adapter on shower head holder makes it easier to hook in the handheld shower head