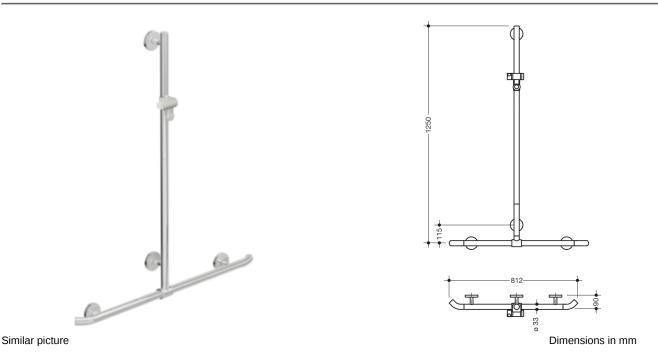

## **Properties**

Shower grab rail with vertical support bar and shower head holder

- · vertical and horizontal rails joined to form an L-shape, with shower head holder
- · with 45° end bends facing the wall
- with vertical rail with shower head holder that can be moved to the side (for installation)
- · made of high-quality chrome-look coated polyamide that is warm to touch
- shower head holder made of high-quality polyamide in HEWI colour 98 (signal white)
- · with continuous, corrosion resistant steel core
- vertical length 1250 mm, horizontal length 812 mm
- 90 mm deep, rail diameter 33 mm
- wall connection with discreet supports (diameter 18 mm) perpendicular to wall and flat roses
- rose diameter 80 mm, cap height 13 mm
- shower head holder can be continuously tilted and, after pulling or pushing a large lever, its height can be adjusted
- · conical adapter on shower head holder makes it easier to hook in the handheld shower head