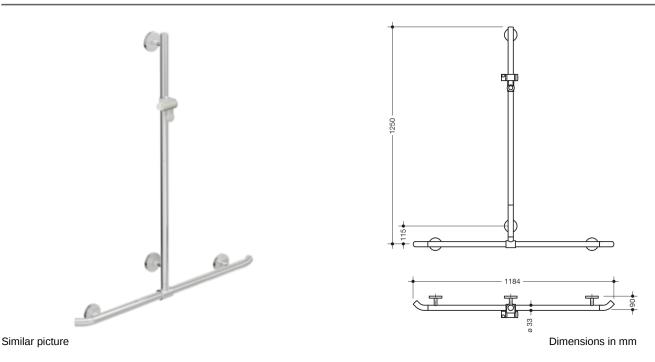

## **Properties**

Shower grab rail with vertical support bar and shower head holder

- · vertical and horizontal rails joined to form an L-shape, with shower head holder
- · with 45° end bends facing the wall
- with vertical rail with shower head holder that can be moved to the side (for installation)
- · made of high-quality chrome-look coated polyamide that is warm to touch
- shower head holder made of high-quality polyamide in HEWI colour 98 (signal white)
- with continuous, corrosion resistant steel core
- vertical length 1250 mm, horizontal length 1184 mm
- 90 mm deep, rail diameter 33 mm
- wall connection with discreet supports (diameter 18 mm) perpendicular to wall and flat roses
- rose diameter 80 mm, cap height 13 mm
- shower head holder can be continuously tilted and, after pulling or pushing a large lever, its height can be adjusted
- · conical adapter on shower head holder makes it easier to hook in the handheld shower head