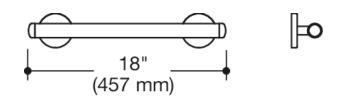

## **Properties**

Grab bar (USA) from System 800 K

- straight rail with supports straight to the wall and roses
- for holding onto and as a support
- · with corrosion-protected steel core throughout
- length 18 inch (457 mm), rail diameter of rail 1 5/16 inch (33 mm), 2 13/16 inch (71 mm) deep