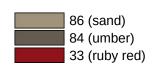

Telephon: +49 5691 82-0

Fax: +49 5691 82-319

- wall connection with discreet supports perpendicular to wall and flat roses
- easy installation due to individually mountable fixing plates made of high-quality stainless steel for hanging the support rail
- rose diameter 3 1/8 inch (80 mm), cap 1/2 inch (13 mm)
- includes non-corroding HEWI fixing material
- maximum loading capacity 250 lbs (113 kg)
- made from high-grade synthetic material in the HEWI colors 99 (pure white), 95 (stone gray), 92 (anthracite gray), 90 (jet black), 86 (sand), 84 (umber) and 33 (ruby red)
- meets the requirements of 2010 ADA standards and ICC/ANSI A117.1-2017