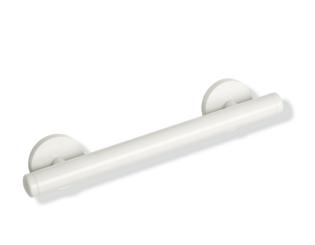

## **Properties**

Grab bar (USA) from System 800 K

- straight rail with supports straight to the wall and roses
- for holding onto and as a support
- · with corrosion-protected steel core throughout
- length 18 inch (457 mm), rail diameter of rail 1 5/16 inch (33 mm), 2 13/16 inch (71 mm) deep