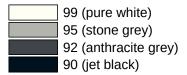

Telephon: +49 5691 82-0

Fax: +49 5691 82-319

- wall connection with discreet supports perpendicular to wall and flat roses
- easy installation due to individually mountable fixing plates made of high-quality stainless steel for hanging the support rail
- rose diameter 3 1/8 inch (80 mm), cap 1/2 inch (13 mm)
- includes non-corroding HEWI fixing material
- maximum loading capacity 250 lbs (113 kg)
- made from high-grade synthetic material in the HEWI colors 99 (pure white), 95 (stone gray), 92 (anthracite gray), 90 (jet black), 86 (sand), 84 (umber) and 33 (ruby red)
- meets the requirements of 2010 ADA standards and ICC/ANSI A117.1-2017