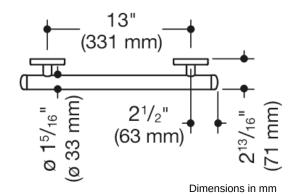

## **Properties**

Grab bar (USA) from System 800 K

- straight rail with supports straight to the wall and roses
- for holding onto and as a support
- · with corrosion-protected steel core throughout
- length 18 inch (457 mm), rail diameter of rail 1 5/16 inch (33 mm), 2 13/16 inch (71 mm) deep

Telephon: +49 5691 82-0

Fax: +49 5691 82-319

- wall connection with discreet supports perpendicular to wall and flat roses
- easy installation due to individually mountable fixing plates made of high-quality stainless steel for hanging the support rail
- rose diameter 3 1/8 inch (80 mm), cap 1/2 inch (13 mm)
- includes non-corroding HEWI fixing material
- maximum loading capacity 250 lbs (113 kg)
- made from high-grade synthetic material in the HEWI colors 99 (pure white), 95 (stone gray), 92 (anthracite gray), 90 (jet black), 86 (sand), 84 (umber) and 33 (ruby red)
- meets the requirements of 2010 ADA standards and ICC/ANSI A117.1-2017