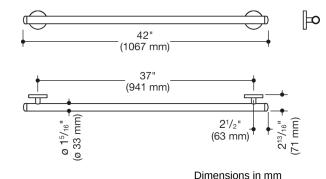

## Properties

Grab bar (USA) from System 800 K

- straight rail with supports straight to the wall and roses
- for holding onto and as a support
- with corrosion-protected steel core throughout
- length 42 inch (1067 mm), rail diameter of rail 1 5/16 inch (33 mm), 2 13/16 inch (71 mm) deep
- wall connection with discreet supports perpendicular to wall and flat roses
- easy installation due to individually mountable fixing plates made of high-quality stainless steel for hanging the support rail
- rose diameter 3 1/8 inch (80 mm), cap 1/2 inch (13 mm)
- includes non-corroding HEWI fixing material
- maximum loading capacity 250 lbs (113 kg)
- made from high-grade synthetic material in the HEWI colors 99 (pure white), 95 (stone gray), 92 (anthracite gray), 90 (jet black), 86 (sand), 84 (umber) and 33 (ruby red)
- meets the requirements of 2010 ADA standards and ICC/ANSI A117.1-2017