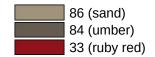

## Properties

Grab bar (USA) from System 800 K

- straight rail with supports straight to the wall and roses
- for holding onto and as a support
- with corrosion-protected steel core throughout
- length 42 inch (1067 mm), rail diameter of rail 1 5/16 inch (33 mm), 2 13/16 inch (71 mm) deep
- wall connection with discreet supports perpendicular to wall and flat roses
- easy installation due to individually mountable fixing plates made of high-quality stainless steel for hanging the support rail
- rose diameter 3 1/8 inch (80 mm), cap 1/2 inch (13 mm)
- includes non-corroding HEWI fixing material
- maximum loading capacity 250 lbs (113 kg)
- made from high-grade synthetic material in the HEWI colors 99 (pure white), 95 (stone gray), 92 (anthracite gray), 90 (jet black), 86 (sand), 84 (umber) and 33 (ruby red)
- meets the requirements of 2010 ADA standards and ICC/ANSI A117.1-2017

## **Colours / Surfaces**

| 99 (pure white)      |
|----------------------|
| 95 (stone grey)      |
| 92 (anthracite grey) |
| 90 (jet black)       |

Technical information subject to alteration, 02.10.2024