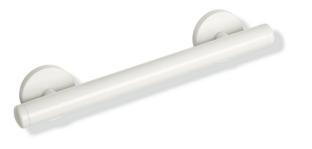

## Properties

Grab bar (USA) from System 800 K

- straight rail with supports straight to the wall and roses
- for holding onto and as a support
- with corrosion-protected steel core throughout
- length 42 inch (1067 mm), rail diameter of rail 1 5/16 inch (33 mm), 2 13/16 inch (71 mm) deep
- wall connection with discreet supports perpendicular to wall and flat roses
- easy installation due to individually mountable fixing plates made of high-quality stainless steel for hanging the support rail
- rose diameter 3 1/8 inch (80 mm), cap 1/2 inch (13 mm)
- includes non-corroding HEWI fixing material
- maximum loading capacity 250 lbs (113 kg)
- made from high-grade synthetic material in the HEWI colors 99 (pure white), 95 (stone gray), 92 (anthracite gray), 90 (jet black), 86 (sand), 84 (umber) and 33 (ruby red)
- meets the requirements of 2010 ADA standards and ICC/ANSI A117.1-2017