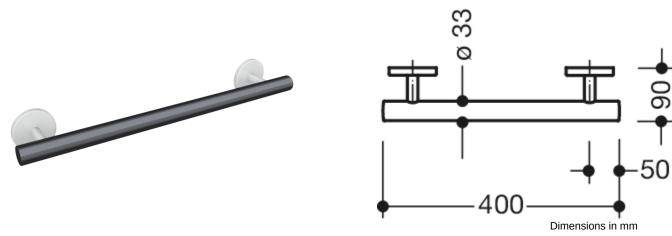

## **Properties**

System 800 K Support rail

- straight rail with supports straight to the wall and roses
- · for holding on to and providing support
- · support rail made of high-quality polyamide according to HEWI colour chart
- supports and roses made of high-quality polyamide in the HEWI colour 99 (pure white)
- · with continuous, corrosion resistant steel core
- length 400 mm, diameter of rail 33 mm, 90 mm deep
- wall connection with discreet supports (diameter 18 mm) perpendicular to wall and flat roses