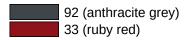

HEWI colour 99 (pure white)
- · with continuous, corrosion resistant steel core
- length 400 mm, diameter of rail 33 mm, 90 mm deep
- wall connection with discreet supports (diameter 18 mm) perpendicular to wall and flat roses

Telephon: +49 5691 82-0

Fax: +49 5691 82-319

- · rose diameter 80 mm, cap height 13 mm
- easy installation due to individually mountable fixing plates made of high-quality stainless steel for hanging the support rail
- including non-corrosive HEWI fixing material
- Please note when using with hanging seats: Compatibility check required.
- A detailed list of possible combinations of hand rails, L-shaped rails and shower handrails with matching hanging seats can be found in our online catalogue in the download area of the respective product.

## Colours / Surfaces