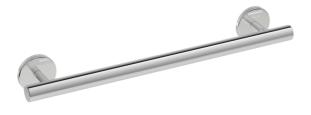

## Properties

Support rail

- straight rail with supports straight to the wall and roses
- for holding on to and providing support
- made of high-quality chrome-look coated polyamide that is warm to touch
- with continuous, corrosion resistant steel core
- length 600 mm, diameter of rail 33 mm, 90 mm deep
- wall connection with discreet supports (diameter 18 mm) perpendicular to wall and flat roses
- rose diameter 80 mm, cap height 13 mm
- easy installation due to individually mountable fixing plates made of high-quality stainless steel for hanging the support rail
- · fixing with grub screw located on the underside of the rose
- including non-corrosive HEWI fixing material
- Please note when using with hanging seats: Compatibility check required.
- A detailed list of possible combinations of hand rails, L-shaped rails and shower handrails with matching hanging seats can be found in our online catalogue in the download area of the respective product.