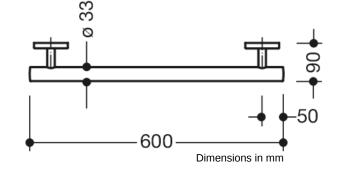

## Properties

Support rail

- straight rail with supports straight to the wall and roses
- for holding on to and providing support
- made of high-quality chrome-look coated polyamide that is warm to touch
- with continuous, corrosion resistant steel core
- length 600 mm, diameter of rail 33 mm, 90 mm deep
- wall connection with discreet supports (diameter 18 mm) perpendicular to wall and flat roses
- rose diameter 80 mm, cap height 13 mm
- easy installation due to individually mountable fixing plates made of high-quality stainless steel for hanging the support rail
- · fixing with grub screw located on the underside of the rose
- including non-corrosive HEWI fixing material
- Please note when using with hanging seats: Compatibility check required.
- A detailed list of possible combinations of hand rails, L-shaped rails and shower handrails with matching hanging seats can be found in our online catalogue in the download area of the respective product.