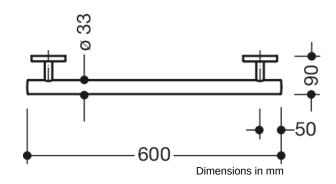

## **Properties**

System 800 K Support rail

- straight rail with supports straight to the wall and roses
- for holding on to and providing support
- made of high-quality polyamide in HEWI colours 98 (signal white) or 99 (pure white)
- with continuous, corrosion resistant steel core
- length 600 mm, diameter of rail 33 mm, 90 mm deep
- · wall connection with discreet supports (diameter 18 mm) perpendicular to wall and flat roses