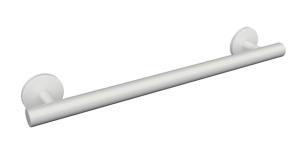

## **Properties**

System 800 K Support rail

- straight rail with supports straight to the wall and roses
- for holding on to and providing support
- made of high-quality polyamide in HEWI colours 98 (signal white) or 99 (pure white)
- with continuous, corrosion resistant steel core
- length 600 mm, diameter of rail 33 mm, 90 mm deep
- · wall connection with discreet supports (diameter 18 mm) perpendicular to wall and flat roses