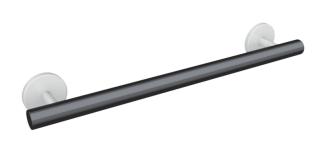

## **Properties**

System 800 K Support rail

- straight rail with supports straight to the wall and roses
- for holding on to and providing support
- · support rail made of high-quality polyamide according to HEWI colour chart
- supports and roses made of high-quality polyamide in the HEWI colour 99 (pure white)
- · with continuous, corrosion resistant steel core
- length 600 mm, diameter of rail 33 mm, 90 mm deep
- wall connection with discreet supports (diameter 18 mm) perpendicular to wall and flat roses