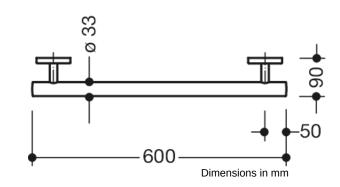

## **Properties**

System 800 K Support rail

- straight rail with supports straight to the wall and roses
- for holding on to and providing support
- · support rail made of high-quality polyamide according to HEWI colour chart
- supports and roses made of high-quality polyamide in the HEWI colour 99 (pure white)
- · with continuous, corrosion resistant steel core
- length 600 mm, diameter of rail 33 mm, 90 mm deep
- wall connection with discreet supports (diameter 18 mm) perpendicular to wall and flat roses