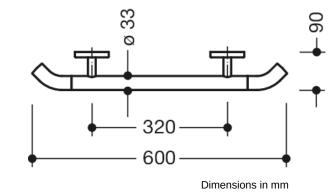

## **Properties**

System 800 K Support rail

- straight rail with supports straight to the wall and roses
- with 45° end bends facing the wall
- for holding on to and providing support
- made of high-quality polyamide in HEWI colours 98 (signal white) or 99 (pure white)
- with continuous, corrosion resistant steel core
- length 600 mm, diameter of rail 33 mm, 90 mm deep
- wall connection with discreet supports (diameter 18 mm) perpendicular to wall and flat roses
- rose diameter 80 mm, cap height 13 mm
- easy installation due to individually mountable fixing plates made of high-quality stainless steel for hanging the support rail
- including non-corrosive HEWI fixing material
- Please note when using with hanging seats: Compatibility check required.
- A detailed list of possible combinations of hand rails, L-shaped rails and shower handrails with matching hanging seats can be found in our online catalogue in the download area of the respective product.