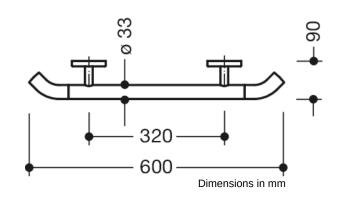

## **Properties**

System 800 K Support rail

- straight rail with supports straight to the wall and roses
- with 45° end bends facing the wall
- for holding on to and providing support
- support rail made of high-quality polyamide according to HEWI colour chart
- supports and roses made of high-quality polyamide in HEWI colour 98 (signal white)
- · with continuous, corrosion resistant steel core
- length 600 mm, diameter of rail 33 mm, 90 mm deep
- wall connection with discreet supports (diameter 18 mm) perpendicular to wall and flat roses