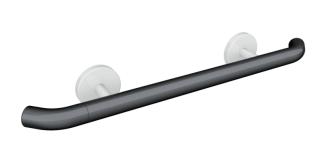

## **Properties**

System 800 K Support rail

- straight rail with supports straight to the wall and roses
- with 45° end bends facing the wall
- for holding on to and providing support
- support rail made of high-quality polyamide according to HEWI colour chart
- supports and roses made of high-quality polyamide in HEWI colour 98 (signal white)
- · with continuous, corrosion resistant steel core
- length 600 mm, diameter of rail 33 mm, 90 mm deep
- wall connection with discreet supports (diameter 18 mm) perpendicular to wall and flat roses