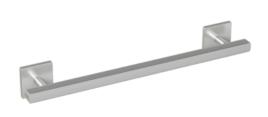

## **Properties**

Support rail

- straight rail with supports straight to the wall and roses
- for holding on to and providing support
- · made of high-quality stainless steel, satin surface finish
- outside dimension 400 mm
- square profile 25 x 25 mm with large radii, 85 mm deep
- wall connection with discreet supports (diameter 18 mm) perpendicular to wall and flat, square roses