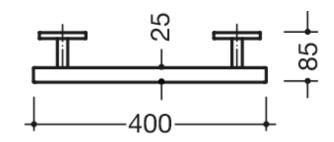

Dimensions in mm

## **Properties**

Support rail

- straight rail with supports straight to the wall and roses
- for holding on to and providing support
- · made of high-quality stainless steel, satin surface finish
- outside dimension 400 mm
- square profile 25 x 25 mm with large radii, 85 mm deep
- wall connection with discreet supports (diameter 18 mm) perpendicular to wall and flat, square roses