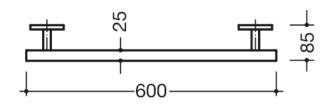

Dimensions in mm

## **Properties**

Support rail

- straight rail with supports straight to the wall and roses
- for holding on to and providing support
- · made of metal, high-quality chrome-plated
- outside dimension 600 mm
- square profile 25 x 25 mm with large radii, 85 mm deep
- wall connection with discreet supports (diameter 18 mm) perpendicular to wall and flat, square roses