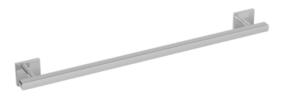

## Properties

Support rail

- straight rail with supports straight to the wall and roses
- for holding on to and providing support
- made of metal, high-quality chrome-plated
- outside dimension 900 mm
- square profile 25 x 25 mm with large radii, 85 mm deep
- wall connection with discreet supports (diameter 18 mm) perpendicular to wall and flat, square roses
- roses 80 x 80 mm, 10 mm high
- easy installation due to individually mountable fixing plates made of high-quality stainless steel for hanging the support rail
- fixing with grub screw located on the underside of the rose
- including non-corrosive HEWI fixing material