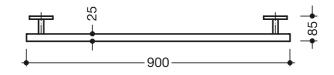

## Properties

Support rail

- straight rail with supports straight to the wall and roses
- for holding on to and providing support
- made of metal, high-quality chrome-plated
- outside dimension 900 mm
- square profile 25 x 25 mm with large radii, 85 mm deep
- wall connection with discreet supports (diameter 18 mm) perpendicular to wall and flat, square roses
- roses 80 x 80 mm, 10 mm high
- easy installation due to individually mountable fixing plates made of high-quality stainless steel for hanging the support rail
- fixing with grub screw located on the underside of the rose
- including non-corrosive HEWI fixing material

Technical information subject to alteration, 23.12.2023

Dimensions in mm