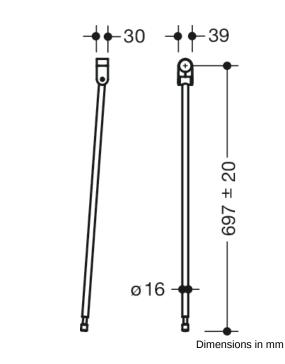

## Properties

Floor support

- vertical floor support for retrofitting on hinged support rails and stationary support rails 801.50...
- mounting height 850 mm (for fulfilling the ÖNORM B 1600 requirements)
- easy installation
- Connection made of high-quality matt polyamide in HEWI colours 99 (pure white), 98 (signal white), 97 (light grey), 95 (stone grey) and 92 (anthracite grey)
- · support made of high-quality stainless steel with satin finish
- vertical length 697 mm
- height adjustment within +/- 20 mm range possible
- produced in accordance with CE- and UKCA-Regulation (EU) 2017/745 on medical devices