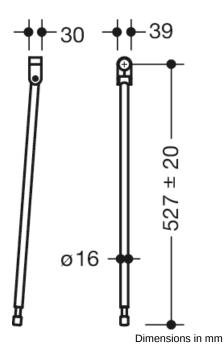

## Properties

Floor support

- vertical floor support for retrofitting on hinged support rails and stationary support rails 801.50B...
- for mounting height 680 mm
- easy installation
- connection made of high-quality matt polyamide in HEWI colours 99 (pure white), 98 (signal white), 97 (light grey), 95 (stone grey) and 92 (anthracite grey)
- support made of high-quality stainless steel with satin finish
- vertical length 527 mm
- height adjustment within +/- 20 mm range possible
- produced in accordance with CE- and UKCA-Regulation (EU) 2017/745 on medical devices