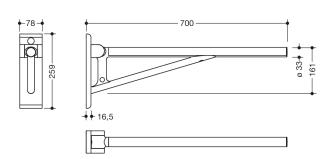

Dimensions in mm

## **Properties**

Hinged support rail, System 950

- · with a horizontal, round gripping level
- · serves to hold, Supporting and straightening
- · Can be folded upwards and folded downwards with braked movement
- Permanently smooth-running, low-maintenance joint, Preset ex works
- Projection 700mm, Height 259mm and width 78mm, rail diameter 33 mm
- · Weight capacity up to 100kg
- Wall plate and bracket made of high-quality plastic in the HEWI colours 98 (signal white) and 90 (deep black)
- Metal upper rail, powder-coated in the HEWI colours deep matt black in combination with black bracket and wall plate and deep matt white in combination with white bracket and wall plate
- for mounting with non-corrosive and tested HEWI fixing material for different wall systems (to be ordered separately).