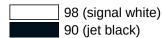

## Colours / Surfaces

## **Properties**

Hinged support rail, System 950

- · with a horizontal, round gripping level
- · serves to hold, Supporting and straightening
- · Can be folded upwards and folded downwards with braked movement
- Permanently smooth-running, low-maintenance joint, Preset ex works
- Projection 700mm, Height 259mm and width 78mm, rail diameter 33 mm
- · Weight capacity up to 100kg
- Wall plate and bracket made of high-quality plastic in the HEWI colours 98 (signal white) and 90 (deep black)
- Metal upper rail, powder-coated in the HEWI colours deep matt black in combination with black bracket and wall plate and deep matt white in combination with white bracket and wall plate
- for mounting with non-corrosive and tested HEWI fixing material for different wall systems (to be ordered separately).