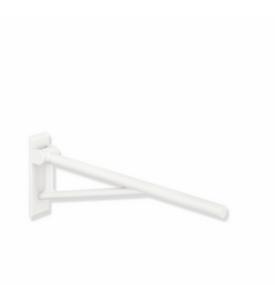

## **Properties**

Hinged support rail, System 950

- with a horizontal, round gripping level
- · serves to hold, Supporting and straightening
- · Can be folded upwards and folded downwards with braked movement
- Permanently smooth-running, low-maintenance joint, Preset ex works
- Projection 850mm, Height 259mm and width 78mm, rail diameter 33 mm
- Weight capacity up to 100kg
- Wall plate and bracket made of high-quality plastic in the HEWI colours 98 (signal white) and 90 (deep black)
- Metal top rail, powder-coated in the HEWI colours deep matt black in combination with black bracket and wall plate and deep matt white in combination with white bracket and wall plate
- for mounting with non-corrosive and tested HEWI fixing material for different wall systems (to be ordered separately).