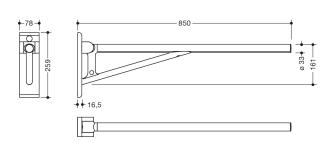

Dimensions in mm

## **Properties**

Hinged support rail, System 950

- with a horizontal, round gripping level
- · serves to hold, Supporting and straightening
- · Can be folded upwards and folded downwards with braked movement
- Permanently smooth-running, low-maintenance joint, Preset ex works
- Projection 850mm, Height 259mm and width 78mm, rail diameter 33 mm
- Weight capacity up to 100kg
- Wall plate and bracket made of high-quality plastic in the HEWI colours 98 (signal white) and 90 (deep black)
- Metal top rail, powder-coated in the HEWI colours deep matt black in combination with black bracket and wall plate and deep matt white in combination with white bracket and wall plate
- for mounting with non-corrosive and tested HEWI fixing material for different wall systems (to be ordered separately).