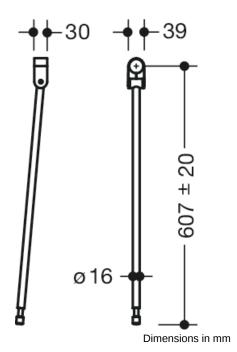

## **Properties**

Floor support

- vertical floor support for retrofitting on hinged support rails and stationary support rails 801.50...
- installation height 760 mm (to fulfil the DIN 18040 height requirements)
- · easy installation
- · connection made of high-quality polyamide according to HEWI colour chart
- support made of high-quality stainless steel with satin
- vertical length 607 mm
- height adjustment within +/- 20 mm range possible
- produced in accordance with CE- and UKCA-Regulation (EU) 2017/745 on medical devices