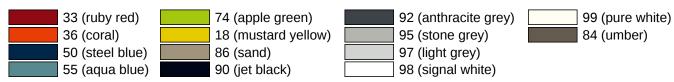

Similar picture

## **Properties**

Floor support

- vertical floor support for retrofitting on hinged support rails and stationary support rails 801.50...
- installation height 760 mm (to fulfil the DIN 18040 height requirements)
- · easy installation
- · connection made of high-quality polyamide according to HEWI colour chart
- support made of high-quality stainless steel with satin
- vertical length 607 mm
- height adjustment within +/- 20 mm range possible
- produced in accordance with CE- and UKCA-Regulation (EU) 2017/745 on medical devices

Telefon: +49 5691 82-0

Telefax: +49 5691 82-319

## **Certificates**



## Colours / Surfaces