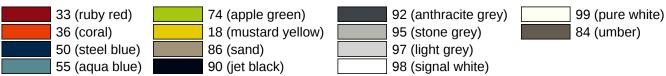

Similar picture

## **Properties**

Floor support

- vertical floor support for retrofitting on hinged support rails and stationary support rails 801.50...
- mounting height 850 mm (for fulfilling the ÖNORM B 1600 requirements)
- easy installation
- · Connection made of high-quality polyamide according to HEWI colour chart
- support made of high-quality stainless steel with satin finish
- vertical length 697 mm
- height adjustment within +/- 20 mm range possible
- produced in accordance with CE- and UKCA-Regulation (EU) 2017/745 on medical devices

Telefon: +49 5691 82-0

Telefax: +49 5691 82-319

## **Certificates**



## Colours / Surfaces