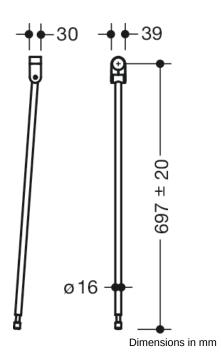

## **Properties**

Floor support

- vertical floor support for retrofitting on hinged support rails and stationary support rails 801.50...
- mounting height 850 mm (for fulfilling the ÖNORM B 1600 requirements)
- easy installation
- · Connection made of high-quality polyamide according to HEWI colour chart
- support made of high-quality stainless steel with satin finish
- vertical length 697 mm
- height adjustment within +/- 20 mm range possible
- produced in accordance with CE- and UKCA-Regulation (EU) 2017/745 on medical devices