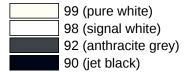

## **Properties**

Range 805 floor support

- vertical floor support for retrofitting on hinged support rails and stationary support rails 805.50...
- mounting height 850 mm (for fulfilling the ÖNORM B 1600/1601 requirements)
- · easy installation
- connection made of high-quality polyamide in colours 90 (jet black), 92 (anthracite grey), 98 (signal white) 99 (pure white)
- · support made of high-quality stainless steel with satin finish
- vertical length 697 mm
- height adjustment within +/- 20 mm range possible
- produced in accordance with CE- and UKCA-Regulation (EU) 2017/745 on medical devices

## Colours / Surfaces

info@hewi.de www.hewi.com