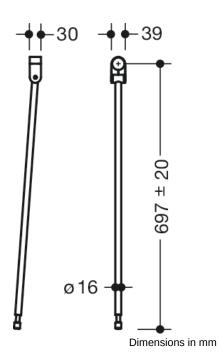

## **Properties**

Range 805 floor support

- vertical floor support for retrofitting on hinged support rails and stationary support rails 805.50...
- mounting height 850 mm (for fulfilling the ÖNORM B 1600/1601 requirements)
- · easy installation
- connection made of high-quality polyamide in colours 90 (jet black), 92 (anthracite grey), 98 (signal white) 99 (pure white)
- · support made of high-quality stainless steel with satin finish
- vertical length 697 mm
- height adjustment within +/- 20 mm range possible
- produced in accordance with CE- and UKCA-Regulation (EU) 2017/745 on medical devices