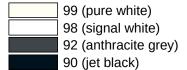

## **Properties**

Floor support

- vertical floor support for retrofitting on hinged support rails and stationary support rails Duo 950.50....
- for mounting height 680 mm
- · easy installation
- connection made of high-quality polyamide in HEWI colours 90 (jet black), 92 (anthracite grey), 98 (signal white) or 99 (pure white)
- support made of high-quality stainless steel with satin finish
- vertical length 563 mm
- height adjustment within +/- 20 mm range possible
- produced in accordance with CE- and UKCA-Regulation (EU) 2017/745 on medical devices