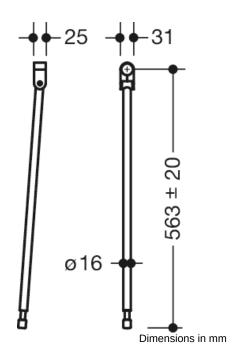

## **Properties**

Floor support

- vertical floor support for retrofitting on hinged support rails and stationary support rails Duo 950.50....
- for mounting height 680 mm
- · easy installation
- connection made of high-quality polyamide in HEWI colours 90 (jet black), 92 (anthracite grey), 98 (signal white) or 99 (pure white)
- support made of high-quality stainless steel with satin finish
- vertical length 563 mm
- height adjustment within +/- 20 mm range possible
- produced in accordance with CE- and UKCA-Regulation (EU) 2017/745 on medical devices