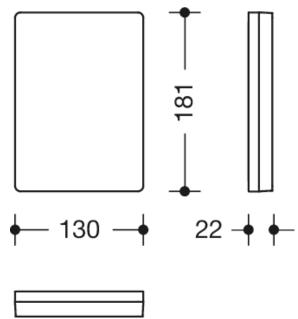

## **Properties**

Mounting plate with cover for mobile hinged support rails

- · rectangular mounting plate with matching, rectangular cover
- used to hold the mobile hinged support rails
- 130 mm wide, 181 mm high and 22 mm deep
- mounting plate made of stainless steel
- for mounting with non-corrosive and tested HEWI fixing materials for different wall systems (to be ordered separately)
- · sealing tape for sealing the fixing points is included in the scope of supply
- cover made of high-quality synthetic material in the HEWI colour 98 (signal white) or 99 (pure white)
- produced in accordance with CE- and UKCA-Regulation (EU) 2017/745 on medical devices