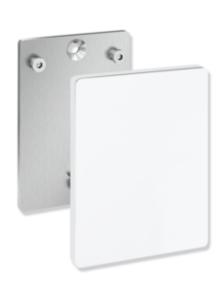

## **Properties**

Mounting plate with cover for mobile hinged support rails

- · rectangular mounting plate with matching, rectangular cover
- used to hold the mobile hinged support rails
- 130 mm wide, 181 mm high and 22 mm deep
- mounting plate made of stainless steel
- for mounting with non-corrosive and tested HEWI fixing materials for different wall systems (to be ordered separately)
- · sealing tape for sealing the fixing points is included in the scope of supply
- cover made of high-quality synthetic material in the HEWI colour 98 (signal white) or 99 (pure white)
- produced in accordance with CE- and UKCA-Regulation (EU) 2017/745 on medical devices