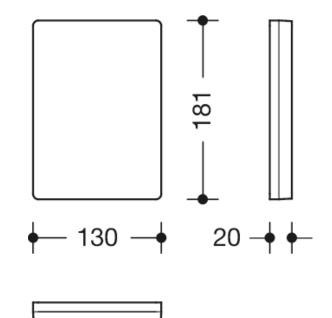

Dimensions in mm

Similar picture

## Properties

Mounting plate with cover for mobile hinged support rails

- · rectangular mounting plate with matching, rectangular cover
- used to hold the mobile hinged support rails
- 130 mm wide, 181 mm high and 20 mm deep
- mounting plate made of stainless steel
- for mounting with non-corrosive and tested HEWI fixing materials for different wall systems (to be ordered separately)
- · sealing tape for sealing the fixing points is included in the scope of supply
- frame of the cover made of high-quality polyamide in HEWI colours 90 (jet black), 92 (anthracite grey), 98 (signal white) or 99 (pure white)
- face plate made of stainless steel, satin finish
- produced in accordance with CE- and UKCA-Regulation (EU) 2017/745 on medical devices