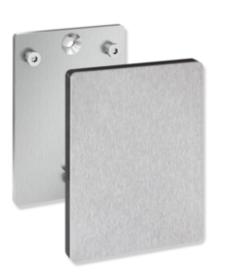

## Properties

Mounting plate with cover for mobile hinged support rails

- · rectangular mounting plate with matching, rectangular cover
- used to hold the mobile hinged support rails
- 130 mm wide, 181 mm high and 20 mm deep
- mounting plate made of stainless steel
- for mounting with non-corrosive and tested HEWI fixing materials for different wall systems (to be ordered separately)
- · sealing tape for sealing the fixing points is included in the scope of supply
- frame of the cover made of high-quality polyamide in HEWI colours 90 (jet black), 92 (anthracite grey), 98 (signal white) or 99 (pure white)
- face plate made of stainless steel, satin finish
- produced in accordance with CE- and UKCA-Regulation (EU) 2017/745 on medical devices