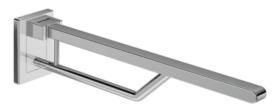

Dimensions in mm

**Properties** 

Mobile hinged support rail Duo

- for easy and flexible retrofitting on existing, preassembled mounting plate: 950.50.01440, must be ordered separately
- for mobile use
- with two gripping levels arranged above each other
- upper rail is merged with the top rail at an angle of 135°
- upper rail made of rectangular profile, 40 mm wide and 30 mm, provides a wide support surface and large radii for pleasant gripping, used to hold on tight and for support
- bottom rail (diameter 25 mm) starts at a distance of 250 mm from the front edge of the upper rail and is used for holding on to and for turning in from the side
- 700 mm projection, bracket 181 mm high and 130 mm wide
- can be folded upwards and, folded downwards with braking mechanism
- made of metal, high-quality chrome-plated
- · wall plate cover made of chrome-look coated polyamide
- tool-free and quick installation by means of short, simple hanging
- secured against unintentional removal
- unlocking for flexible use by spring actuation
- with toilet roll holder 950.50.01150, toilet roll holder with WC flushing mechanism 950.50.07290 (right), 950.50.07390 (left), floor supports 950.50.020XA, 950.50.025XA, 950.50.026XA and arm pad 950.50.03192 for retrofitting
- produced in accordance with CE- and UKCA-Regulation (EU) 2017/745 on medical devices
- fulfils the ÖNORM B1600/1601 and SIA 500 requirements
- weight capacity 100 kg