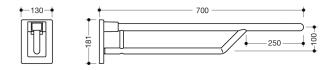

Dimensions in mm

**Properties** 

Mobile hinged support rail Duo

- for easy and flexible retrofitting on existing, preassembled mounting plate: 950.50.01440, must be ordered separately
- for mobile use
- with two gripping levels arranged above each other
- upper rail is merged with the top rail at an angle of 135°
- upper rail made of rectangular profile, 40 mm wide and 30 mm, provides a wide support surface and large radii for pleasant gripping, used to hold on tight and for support
- bottom rail (diameter 25 mm) starts at a distance of 250 mm from the front edge of the upper rail and is used for holding on to and for turning in from the side
- 700 mm projection, bracket 181 mm high and 130 mm wide
- can be folded upwards and, folded downwards with braking mechanism
- made of metal, high-quality chrome-plated
- · wall plate cover made of chrome-look coated polyamide
- tool-free and quick installation by means of short, simple hanging
- secured against unintentional removal
- unlocking for flexible use by spring actuation
- with toilet roll holder 950.50.01150, toilet roll holder with WC flushing mechanism 950.50.07290 (right), 950.50.07390 (left), floor supports 950.50.020XA, 950.50.025XA, 950.50.026XA and arm pad 950.50.03192 for retrofitting
- produced in accordance with CE- and UKCA-Regulation (EU) 2017/745 on medical devices
- fulfils the ÖNORM B1600/1601 and SIA 500 requirements
- weight capacity 100 kg