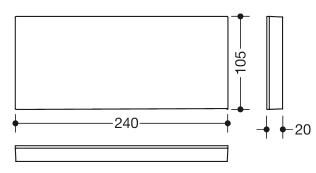

Similar picture

Dimensions in mm

## **Properties**

Mounting plate with cover of the mobile seats

- rectangular mounting plate with matching, rectangular cover
- · used to hold the mobile seats
- 240 mm wide, 105 mm high and 20 mm deep
- · mounting plate made of stainless steel
- for mounting with non-corrosive and tested HEWI fixing materials for different wall systems (to be ordered separately)
- sealing tape and sealing discs for sealing the fixing points according to DIN 18534 are included in the scope of delivery
- cover made of high-quality synthetic material in the HEWI colour 98 (signal white) or 99 (pure white)