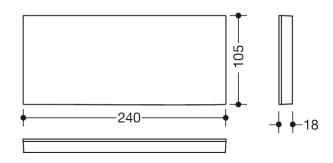

Dimensions in mm

Similar picture

## **Properties**

Mounting plate with cover of the mobile seats

- · rectangular mounting plate with matching, rectangular cover
- used to hold the mobile seats
- 240 mm wide, 105 mm high and 18 mm deep
- · mounting plate made of stainless steel
- for mounting with non-corrosive and tested HEWI fixing materials for different wall systems (to be ordered separately)
- sealing tape and sealing discs for sealing the fixing points according to DIN 18534 are included in the scope of delivery
- frame of the cover made of high-quality polyamide in HEWI colours 90 (jet black), 92 (anthracite grey), 98 (signal white) or 99 (pure white)