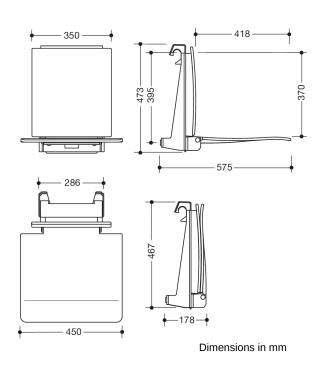

## **Properties**

Removable hanging seat

- · ergonomically shaped seat with backrest
- used for safe sitting in the shower area
- 450 mm wide, 575 mm deep and 467 mm high
- · hanging device made of metal, white powder-coated
- seat and backrest made of white, glass fibre reinforced polyamide
- ergonomically curved seat shape for a highly comfortable sitting
- large radii at the outside edges of the seat
- slip-resistant, textured seat surface
- seat can be folded up to save space
- no struts and fixings visible in folded up state
- carry handle can be lowered when not in use and at the same time acts as a stabiliser
- for hanging in HEWI shower grab rails and support rails diameter 33 mm
- maximum weight capacity 150 kg
- A detailed list of possible combinations of hand rails, L-shaped rails and shower handrails with matching hanging seats can be found in our online catalogue in the download area of the respective product.