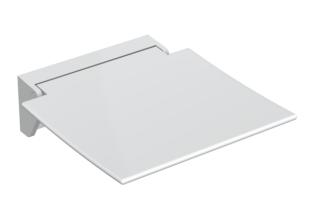

## Properties

Hinged seat 350

- · construction consisting of wall bracket and continuous seat
- used for safe sitting in the shower area
- 350 mm wide, 373 mm deep and 107 mm high
- wall bracket made of metal, white powder coated
- seat made of glass fibre reinforced, white polyamide
- seat can be folded up
- seat depth when folded up: 66 mm
- no struts and fixings visible in folded up state
- combinable with backrest 950.51.02090
- maximum weight capacity 150 kg
- for wall mounting with wall-specific HEWI fixing material
- sealing tape and sealing discs for sealing the fixing points according to DIN 18534 are included in the scope of delivery