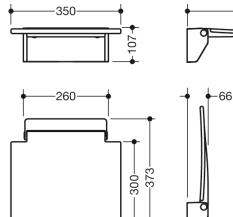

## Properties

Hinged seat 350

- · construction consisting of wall bracket and continuous seat
- used for safe sitting in the shower area
- 350 mm wide, 373 mm deep and 107 mm high
- wall bracket made of metal, white powder coated
- seat made of glass fibre reinforced, white polyamide
- seat can be folded up
- seat depth when folded up: 66 mm
- no struts and fixings visible in folded up state
- combinable with backrest 950.51.02090
- maximum weight capacity 150 kg
- for wall mounting with wall-specific HEWI fixing material
- sealing tape and sealing discs for sealing the fixing points according to DIN 18534 are included in the scope of delivery