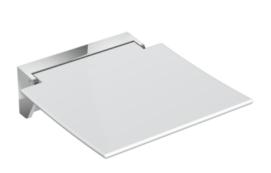

## **Properties**

Hinged seat 350

- construction consisting of wall bracket and continuous seat
- used for safe sitting in the shower area
- 350 mm wide, 373 mm deep and 107 mm high
- Wall bracket made of high-quality stainless steel, chrome-plated
- seat made of glass fibre reinforced polyamide, in the colours white and anthracite grey