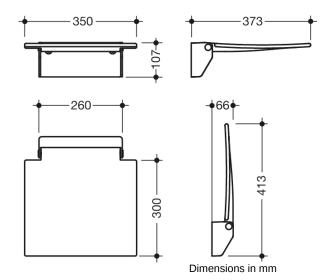

## **Properties**

Hinged seat 350

- construction consisting of wall bracket and continuous seat
- used for safe sitting in the shower area
- 350 mm wide, 373 mm deep and 107 mm high
- Wall bracket made of high-quality stainless steel, chrome-plated
- seat made of glass fibre reinforced polyamide, in the colours white and anthracite grey

Telefon: +49 5691 82-0

Telefax: +49 5691 82-319

- seat can be folded up
- seat depth when folded up: 66 mm
- no struts and fixings visible in folded up state
- combinable with backrest 950.51.02090
- maximum weight capacity 150 kg
- for wall mounting with wall-specific HEWI fixing material
- sealing tape and sealing discs for sealing the fixing points according to DIN 18534 are included in the scope of delivery