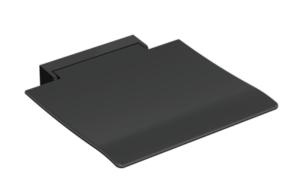

## **Properties**

Hinged seat 450

- · construction consisting of wall bracket and continuous seat
- · used for safe sitting in the shower area
- 450 mm wide, 463 mm deep and 107 mm high
- · wall bracket made of metal, anthracite grey powder-coated
- seat made of glass fibre reinforced, anthracite grey polyamide
- ergonomically curved seat shape for a highly comfortable sitting
- large radii at the outside edges of the seat reduce the risk of bumps
- · slip-resistant, textured seat surface
- seat can be folded up
- · seat depth when folded up: 66 mm
- · no struts and fixings visible in folded up state
- combinable with backrest 950.51.02090
- maximum weight capacity 150 kg
- for wall mounting with wall-specific HEWI fixing material
- sealing tape and sealing discs for sealing the fixing points according to DIN 18534 are included in the scope of delivery
- fulfils the DIN 18040, ÖNORM B1600/1601 and SIA 500 requirements