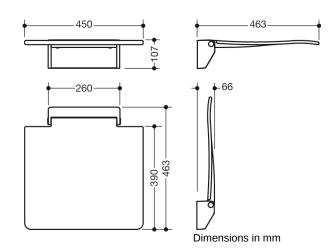

## **Properties**

Hinged seat 450

- · construction consisting of wall bracket and continuous seat
- · used for safe sitting in the shower area
- 450 mm wide, 463 mm deep and 107 mm high
- · wall bracket made of metal, anthracite grey powder-coated
- seat made of glass fibre reinforced, anthracite grey polyamide
- ergonomically curved seat shape for a highly comfortable sitting
- large radii at the outside edges of the seat reduce the risk of bumps
- · slip-resistant, textured seat surface
- seat can be folded up
- · seat depth when folded up: 66 mm
- · no struts and fixings visible in folded up state
- combinable with backrest 950.51.02090
- maximum weight capacity 150 kg
- for wall mounting with wall-specific HEWI fixing material
- sealing tape and sealing discs for sealing the fixing points according to DIN 18534 are included in the scope of delivery
- fulfils the DIN 18040, ÖNORM B1600/1601 and SIA 500 requirements