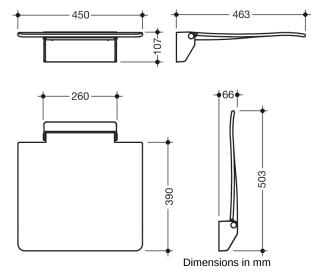

## **Properties**

Hinged seat 450

- · construction consisting of wall bracket and continuous seat
- · used for safe sitting in the shower area
- 450 mm wide, 463 mm deep and 107 mm high
- Wall bracket made of high-quality stainless steel, chrome-plated
- seat made of glass fibre reinforced polyamide, in the colours white and anthracite grey

Telefon: +49 5691 82-0

Telefax: +49 5691 82-319

- ergonomically curved seat shape for a highly comfortable sitting
- large radii at the outside edges of the seat reduce the risk of bumps
- slip-resistant, textured seat surface
- · seat can be folded up
- seat depth when folded up: 66 mm
- no struts and fixings visible in folded up state
- combinable with backrest 950.51.02090
- · maximum weight capacity 150 kg
- for wall mounting with wall-specific HEWI fixing material
- sealing tape and sealing discs for sealing the fixing points according to DIN 18534 are included in the scope of delivery
- fulfils the DIN 18040, ÖNORM B1600/1601 and SIA 500 requirements