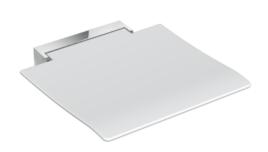

## **Properties**

Hinged seat 450

- · construction consisting of wall bracket and continuous seat
- · used for safe sitting in the shower area
- 450 mm wide, 463 mm deep and 107 mm high
- Wall bracket made of high-quality stainless steel, chrome-plated
- seat made of glass fibre reinforced polyamide, in the colours white and anthracite grey

Telefon: +49 5691 82-0

Telefax: +49 5691 82-319

- ergonomically curved seat shape for a highly comfortable sitting
- large radii at the outside edges of the seat reduce the risk of bumps
- slip-resistant, textured seat surface
- · seat can be folded up
- seat depth when folded up: 66 mm
- no struts and fixings visible in folded up state
- combinable with backrest 950.51.02090
- · maximum weight capacity 150 kg
- for wall mounting with wall-specific HEWI fixing material
- sealing tape and sealing discs for sealing the fixing points according to DIN 18534 are included in the scope of delivery
- fulfils the DIN 18040, ÖNORM B1600/1601 and SIA 500 requirements