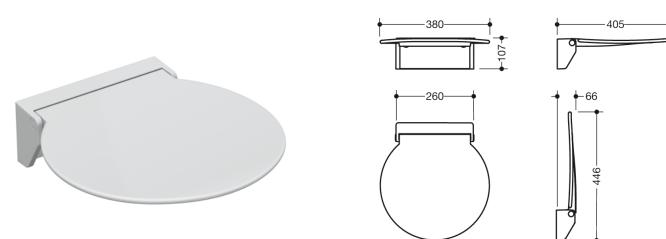

Dimensions in mm

Similar picture

## **Properties**

Hinged seat R 380

- · construction consisting of wall bracket and continuous seat
- used for safe sitting in the shower area
- 380 mm wide, 405 mm deep and 107 mm high
- · wall bracket made of metal, white powder coated
- seat made of glass fibre reinforced, white polyamide
- seat can be folded up
- seat depth when folded up: 66 mm
- no struts and fixings visible in folded up state
- combinable with backrest 950.51.02090
- maximum weight capacity 150 kg
- · for wall mounting with wall-specific HEWI fixing material
- sealing tape and sealing discs for sealing the fixing points according to DIN 18534 are included in the scope of delivery