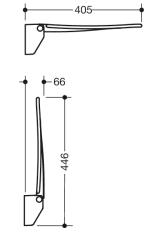

Dimensions in mm

## **Properties**

Hinged seat R 380

- construction consisting of wall bracket and continuous seat
- used for safe sitting in the shower area
- 380 mm wide, 405 mm deep and 107 mm high
- wall bracket made of metal, anthracite grey powder-coated
- seat made of glass fibre reinforced, anthracite grey polyamide
- seat can be folded up
- seat depth when folded up: 66 mm
- no struts and fixings visible in folded up state
- combinable with backrest 950.51.02090
- maximum weight capacity 150 kg
- for wall mounting with wall-specific HEWI fixing material
- sealing tape and sealing discs for sealing the fixing points according to DIN 18534 are included in the scope of delivery