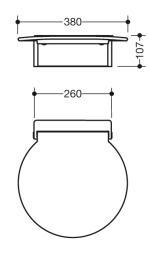

Dimensions in mm

## **Properties**

Hinged seat R 380

- construction consisting of wall bracket and continuous seat
- used for safe sitting in the shower area
- 380 mm wide, 405 mm deep and 107 mm high
- wall bracket made of metal, anthracite grey powder-coated
- seat made of glass fibre reinforced, anthracite grey polyamide
- seat can be folded up
- seat depth when folded up: 66 mm
- no struts and fixings visible in folded up state
- combinable with backrest 950.51.02090
- maximum weight capacity 150 kg
- for wall mounting with wall-specific HEWI fixing material
- sealing tape and sealing discs for sealing the fixing points according to DIN 18534 are included in the scope of delivery