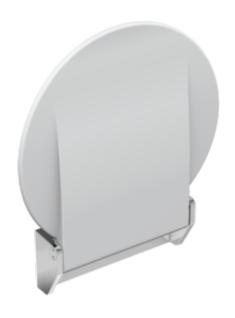

## **Properties**

Hinged seat R 380

- construction consisting of wall bracket and continuous seat
- used for safe sitting in the shower area
- 380 mm wide, 405 mm deep and 107 mm high
- wall bracket made of metal, anthracite grey powder-coated
- seat made of glass fibre reinforced, anthracite grey polyamide
- seat can be folded up
- seat depth when folded up: 66 mm
- no struts and fixings visible in folded up state
- combinable with backrest 950.51.02090
- maximum weight capacity 150 kg
- for wall mounting with wall-specific HEWI fixing material
- sealing tape and sealing discs for sealing the fixing points according to DIN 18534 are included in the scope of delivery