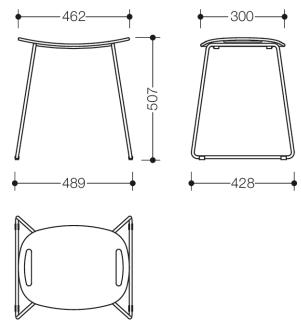

## Dimensions in mm

Telefon: +49 5691 82-0

Telefax: +49 5691 82-319

- with integrated handle recesses for easy sitting down and standing
- used for safe sitting in the shower
- weight capacity up to 150 kg
- net weight: 5.2 kg 507 mm high, 489 mm wide
- seat 462 mm wide
- high-quality chrome-plated frame
- equipped with anti-slip feet
- seat in HEWI colour 90 (jet black)