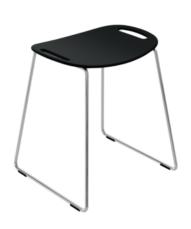

## **Properties**

Shower stool

- mobile, lightweight stool
- suitable for the shower area
- discreet round tube design combined with an ergonomically curved seat
- spacious, pleasantly warm seat made of high-quality synthetic material, slightly textured

Telefon: +49 5691 82-0

Telefax: +49 5691 82-319

- with integrated handle recesses for easy sitting down and standing
- used for safe sitting in the shower
- weight capacity up to 150 kg
- net weight: 5.2 kg 507 mm high, 489 mm wide
- seat 462 mm wide
- high-quality chrome-plated frame
- equipped with anti-slip feet
- seat in HEWI colour 90 (jet black)