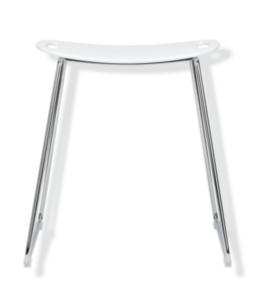

## **Properties**

Shower stool

- · mobile, lightweight stool
- suitable for the shower area
- · discreet round tube design combined with an ergonomically curved seat
- spacious, pleasantly warm seat made of high-quality synthetic material, slightly textured

Telefon: +49 5691 82-0

Telefax: +49 5691 82-319

- with integrated handle recesses for easy sitting down and standing
- used for safe sitting in the shower
- weight capacity 150 kg
- net weight: 5.2 kg
- 507 mm high, 489 mm wide
- seat 462 mm wide
- · high-quality chrome-plated frame
- · equipped with anti-slip feet
- seat in HEWI colour 98 (signal white)