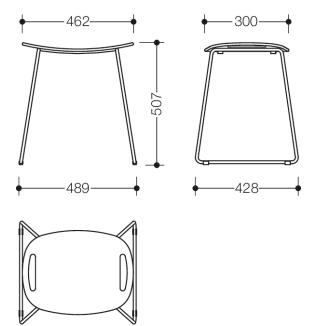

## Dimensions in mm

Telefon: +49 5691 82-0

Telefax: +49 5691 82-319

- with integrated handle recesses for easy sitting down and standing
- used for safe sitting in the shower
- weight capacity 150 kg
- net weight: 5.2 kg
- 507 mm high, 489 mm wide
- seat 462 mm wide
- · high-quality chrome-plated frame
- · equipped with anti-slip feet
- seat in HEWI colour 98 (signal white)