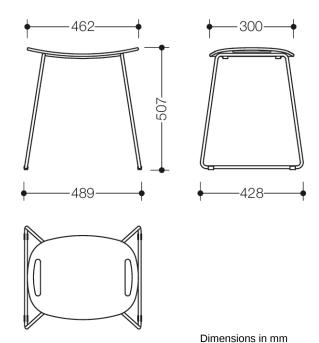

Telefon: +49 5691 82-0

Telefax: +49 5691 82-319

- · with integrated handle recesses for easy sitting down and standing
- used for safe sitting in the shower
- weight capacity 150 kg
- net weight: 5.1 kg
- 507 mm high, 489 mm wide
- seat 462 mm wide
- · frame made of stainless steel, satin
- equipped with anti-slip rubber feet
- seat in HEWI colours 98 (signal white) and 92 (anthracite grey)