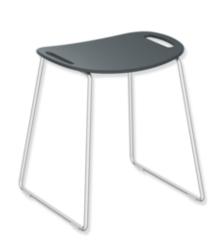

## **Properties**

Shower stool

- · mobile, lightweight stool
- · suitable for the shower area
- · discreet round tube design combined with an ergonomically curved seat
- spacious, pleasantly warm seat made of high-quality synthetic material, slightly textured

Telefon: +49 5691 82-0

Telefax: +49 5691 82-319

- · with integrated handle recesses for easy sitting down and standing
- used for safe sitting in the shower
- weight capacity 150 kg
- net weight: 5.1 kg
- 507 mm high, 489 mm wide
- seat 462 mm wide
- · frame made of stainless steel, satin
- equipped with anti-slip rubber feet
- seat in HEWI colours 98 (signal white) and 92 (anthracite grey)