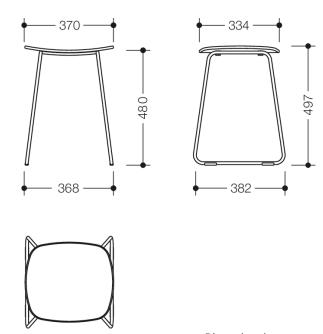

Similar picture

Dimensions in mm

- pleasantly warm seat made of high-quality synthetic material, slightly textured, in HEWI colours 90 (jet black),
  92 (anthracite grey) and 98 (signal white)
- · can be loaded up to 150 kg
- net weight: 4.4 kg
- 497 mm high, 370 mm wide
- seat 370 mm wide
- seat height: 480 mm
- · frame high-quality chrome-plated
- equipped with anti-slip foot stoppers