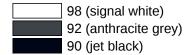

- pleasantly warm seat made of high-quality synthetic material, slightly textured, in HEWI colours 90 (jet black),
  92 (anthracite grey) and 98 (signal white)
- · can be loaded up to 150 kg
- net weight: 4.4 kg
- 497 mm high, 370 mm wide
- seat 370 mm wide
- seat height: 480 mm
- · frame high-quality chrome-plated
- equipped with anti-slip foot stoppers

## Colours / Surfaces