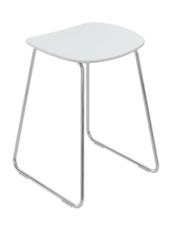

## **Properties**

Shower stool

- · mobile, lightweight stool
- suitable for the shower area
- · sophisicated round tube design combined with an ergonomically curved seat

Telefon: +49 5691 82-0

Telefax: +49 5691 82-319

- pleasantly warm seat made of high-quality synthetic material, slightly textured, in HEWI colours 90 (jet black),
  92 (anthracite grey) and 98 (signal white)
- · can be loaded up to 150 kg
- net weight: 4.4 kg
- 497 mm high, 370 mm wide
- seat 370 mm wide
- seat height: 480 mm
- · frame high-quality chrome-plated
- equipped with anti-slip foot stoppers