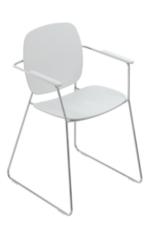

## **Properties**

Bathroom chair

- mobile, universally usable chair with towel rail and armrests
- suitable for the shower area
- · sophisticated round tube design combined with an ergonomic two-part seat
- generous, pleasantly warm seat and backrest made of high-quality plastic, slightly textured, in HEWI colours 90 (jet black), 92 (anthracite grey) and 98 (signal white)
- load capacity up to 150 kg
- net weight: 9.9 kg
- 856 mm high, 545 mm wide
- seat 475 mm wide
- seat height: 479 mm
- frame high-quality chrome-plated
- equipped with anti-slip foot stoppers