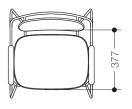

Dimensions in mm

Similar picture

## **Properties**

Bathroom chair

- mobile, universally usable chair with towel rail and armrests
- suitable for the shower area
- · sophisticated round tube design combined with an ergonomic two-part seat
- generous, pleasantly warm seat and backrest made of high-quality plastic, slightly textured, in HEWI colours 90 (jet black), 92 (anthracite grey) and 98 (signal white)
- load capacity up to 150 kg
- net weight: 9.9 kg
- 856 mm high, 545 mm wide
- seat 475 mm wide
- seat height: 479 mm
- frame high-quality chrome-plated
- equipped with anti-slip foot stoppers