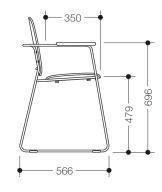

Dimensions in mm

Similar picture

## **Properties**

Bathroom chair

- mobile, universally usable chair with towel rail and armrests
- suitable for the shower area
- · sophisticated round tube design combined with an ergonomic two-part seat
- generous, pleasantly warm seat and backrest made of high-quality plastic, slightly textured, in HEWI colours 90 (jet black), 92 (anthracite grey) and 98 (signal white)
- load capacity up to 150 kg
- net weight: 9.9 kg
- 856 mm high, 545 mm wide
- seat 475 mm wide
- seat height: 479 mm
- frame high-quality chrome-plated
- equipped with anti-slip foot stoppers