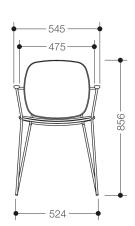

Dimensions in mm

Similar picture

## **Properties**

Bathroom chair

- mobile, universally usable chair with towel rail and armrests
- suitable for the shower area
- · sophisticated round tube design combined with an ergonomic two-part seat
- generous, pleasantly warm seat and backrest made of high-quality plastic, slightly textured, in HEWI colours 90 (jet black), 92 (anthracite grey) and 98 (signal white)
- load capacity up to 150 kg
- net weight: 9.9 kg
- 856 mm high, 545 mm wide
- seat 475 mm wide
- seat height: 479 mm
- frame high-quality chrome-plated
- equipped with anti-slip foot stoppers