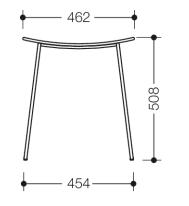

Dimensions in mm

## **Properties**

Shower stool

- mobile, light stool from the Re-seat family ٠
- suitable for the showers •
- discreet round tube design combined with an ergonomically curved seat
- generously sized, pleasantly warm seat made of high-quality PIR plastic (post-industrial recycled), lightly ٠ textured
- with integrated recessed grips to make sitting down and standing up easier
- provides a safe place to sit in the shower •
- Weight capacity up to 150 kg ٠
- Weight: 5.2 kg •
- 508 mm tall, 462 mm wide
- seat 462 mm wide •
- Seat height: 482 mm •
- Seat made of high-quality PIR plastic (post-industrial recycled) in HEWI colours JB (forest green) or JC (dark granite grey) with high-quality chrome-plated frame
- equipped with black, anti-slip feet