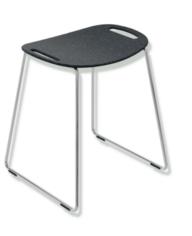

## **Properties**

Shower stool

- mobile, light stool from the Re-seat family ٠
- suitable for the showers •
- discreet round tube design combined with an ergonomically curved seat
- generously sized, pleasantly warm seat made of high-quality PIR plastic (post-industrial recycled), lightly ٠ textured
- with integrated recessed grips to make sitting down and standing up easier
- provides a safe place to sit in the shower •
- Weight capacity up to 150 kg ٠
- Weight: 5.2 kg •
- 508 mm tall, 462 mm wide
- seat 462 mm wide •
- Seat height: 482 mm •
- Seat made of high-quality PIR plastic (post-industrial recycled) in HEWI colours JB (forest green) or JC (dark granite grey) with high-quality chrome-plated frame
- equipped with black, anti-slip feet