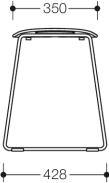

Dimensions in mm

## **Properties**

Shower stool

- mobile, light stool from the Re-seat family ٠
- suitable for the showers •
- discreet round tube design combined with an ergonomically curved seat
- generously sized, pleasantly warm seat made of high-quality PIR plastic (post-industrial recycled), lightly ٠ textured
- with integrated recessed grips to make sitting down and standing up easier
- provides a safe place to sit in the shower •
- Weight capacity up to 150 kg ٠
- Weight: 5.2 kg •
- 508 mm tall, 462 mm wide
- seat 462 mm wide •
- Seat height: 482 mm •
- Seat made of high-quality PIR plastic (post-industrial recycled) in HEWI colours JB (forest green) or JC (dark granite grey) with high-quality chrome-plated frame
- equipped with black, anti-slip feet