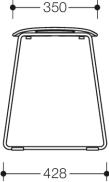

Dimensions in mm

## Properties

Shower stool

- mobile, light stool from the Re-seat family
- suitable for the showers

discreet round tube design combined with an ergonomically curved seat

- generously sized, pleasantly warm seat made of high-quality PIR plastic (post-industrial recycled), lightly textured
- · with integrated recessed grips to make sitting down and standing up easier
- · provides a safe place to sit in the shower
- Weight capacity up to 150 kg
- Weight: 5.2 kg
- 508 mm tall, 462 mm wide
- seat 462 mm wide
- Seat height: 482 mm
- Seat made of high-quality PIR plastic (post-industrial recycled) in HEWI colours JB (forest green) or JC (dark granite grey) with powder-coated frame in DC matt black
- equipped with black, anti-slip feet