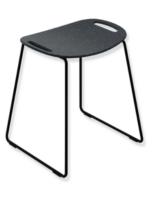

## Properties

Shower stool

- mobile, light stool from the Re-seat family
- suitable for the showers

discreet round tube design combined with an ergonomically curved seat

- generously sized, pleasantly warm seat made of high-quality PIR plastic (post-industrial recycled), lightly textured
- · with integrated recessed grips to make sitting down and standing up easier
- · provides a safe place to sit in the shower
- Weight capacity up to 150 kg
- Weight: 5.2 kg
- 508 mm tall, 462 mm wide
- seat 462 mm wide
- Seat height: 482 mm
- Seat made of high-quality PIR plastic (post-industrial recycled) in HEWI colours JB (forest green) or JC (dark granite grey) with powder-coated frame in DC matt black
- equipped with black, anti-slip feet