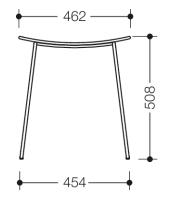

Dimensions in mm

## Properties

Shower stool

- mobile, light stool from the Re-seat family
- suitable for the showers

discreet round tube design combined with an ergonomically curved seat

- generously sized, pleasantly warm seat made of high-quality PIR plastic (post-industrial recycled), lightly textured
- · with integrated recessed grips to make sitting down and standing up easier
- · provides a safe place to sit in the shower
- Weight capacity up to 150 kg
- Weight: 5.2 kg
- 508 mm tall, 462 mm wide
- seat 462 mm wide
- Seat height: 482 mm
- Seat made of high-quality PIR plastic (post-industrial recycled) in HEWI colours JB (forest green) or JC (dark granite grey) with powder-coated frame in DC matt black
- equipped with black, anti-slip feet