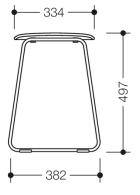

Dimensions in mm

## Properties

Shower stool

- mobile, light stool from the Re-seat family
- suitable for the showers

discreet round tube design combined with an ergonomically curved seat

- pleasantly warm seat made of high-quality PIR plastic (post-industrial recycled), lightly textured
- Weight capacity up to 150 kg
- Weight: 4.4 kg
- 497 mm tall, 370 mm wide
- seat 370 mm wide
- Seat height: 480 mm
- Seat made of high-quality PIR plastic (post-industrial recycled) in HEWI colours JB (forest green) or JC (dark granite grey) with high-quality chrome-plated frame
- equipped with black, anti-slip feet