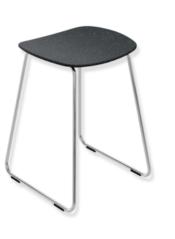

## Properties

Shower stool

- mobile, light stool from the Re-seat family
- suitable for the showers

discreet round tube design combined with an ergonomically curved seat

- pleasantly warm seat made of high-quality PIR plastic (post-industrial recycled), lightly textured
- Weight capacity up to 150 kg
- Weight: 4.4 kg
- 497 mm tall, 370 mm wide
- seat 370 mm wide
- Seat height: 480 mm
- Seat made of high-quality PIR plastic (post-industrial recycled) in HEWI colours JB (forest green) or JC (dark granite grey) with high-quality chrome-plated frame
- equipped with black, anti-slip feet