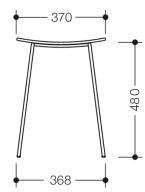

Dimensions in mm

## Properties

Shower stool

- mobile, light stool from the Re-seat family
- suitable for the showers

discreet round tube design combined with an ergonomically curved seat

- pleasantly warm seat made of high-quality PIR plastic (post-industrial recycled), lightly textured
- Weight capacity up to 150 kg
- Weight: 4.4 kg
- 497 mm tall, 370 mm wide
- seat 370 mm wide
- Seat height: 480 mm
- Seat made of high-quality PIR plastic (post-industrial recycled) in HEWI colours JB (forest green) or JC (dark granite grey) with high-quality chrome-plated frame
- equipped with black, anti-slip feet