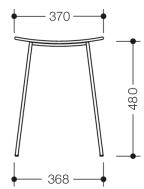

Dimensions in mm

## Properties

Shower stool

- mobile, light stool from the Re-seat family
- suitable for the showers

discreet round tube design combined with an ergonomically curved seat

- · pleasantly warm seat made of high-quality PIR plastic (post-industrial recycled), lightly textured
- Weight capacity up to 150 kg
- Weight: 4.4 kg
- 497 mm tall, 370 mm wide
- seat 370 mm wide
- Seat height: 480 mm
- Seat made of high-quality PIR plastic (post-industrial recycled) in HEWI colours JB (forest green) or JC (dark granite grey) with powder-coated frame in DC matt black
- equipped with black, anti-slip feet