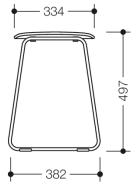

Dimensions in mm

## Properties

Shower stool

- mobile, light stool from the Re-seat family
- suitable for the showers

discreet round tube design combined with an ergonomically curved seat

- · pleasantly warm seat made of high-quality PIR plastic (post-industrial recycled), lightly textured
- Weight capacity up to 150 kg
- Weight: 4.4 kg
- 497 mm tall, 370 mm wide
- seat 370 mm wide
- Seat height: 480 mm
- Seat made of high-quality PIR plastic (post-industrial recycled) in HEWI colours JB (forest green) or JC (dark granite grey) with powder-coated frame in DC matt black
- equipped with black, anti-slip feet