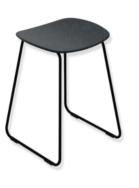

## Properties

Shower stool

- mobile, light stool from the Re-seat family
- suitable for the showers

discreet round tube design combined with an ergonomically curved seat

- · pleasantly warm seat made of high-quality PIR plastic (post-industrial recycled), lightly textured
- Weight capacity up to 150 kg
- Weight: 4.4 kg
- 497 mm tall, 370 mm wide
- seat 370 mm wide
- Seat height: 480 mm
- Seat made of high-quality PIR plastic (post-industrial recycled) in HEWI colours JB (forest green) or JC (dark granite grey) with powder-coated frame in DC matt black
- equipped with black, anti-slip feet