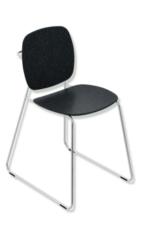

## Properties

Bath chair

- mobile, multipurpose stool with towel rail from the Re-seat family
- suitable for the showers
- · sophisticated round tube design combined with an ergonomic two-part seat
- pleasantly warm seat and backrest made of high-quality PIR plastic (post-industrial recycled), lightly textured
- Weight capacity up to 150 kg
- Weight: 7.6 kg
- 812 mm tall, 455 mm wide
- seat 420 mm wide
- Seat height: 480 mm
- Seat and backrest made of high-quality PIR plastic (post-industrial recycled) in HEWI colours JB (forest green) or JC (dark granite grey) with high-quality chrome-plated frame
- equipped with black, anti-slip feet