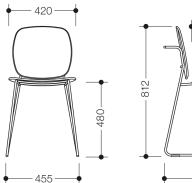

## Properties

Bath chair

- mobile, multipurpose stool with towel rail from the Re-seat family
- suitable for the showers
- · sophisticated round tube design combined with an ergonomic two-part seat
- pleasantly warm seat and backrest made of high-quality PIR plastic (post-industrial recycled), lightly textured
- Weight capacity up to 150 kg
- Weight: 7.6 kg
- 812 mm tall, 455 mm wide
- seat 420 mm wide
- Seat height: 480 mm
- Seat and backrest made of high-quality PIR plastic (post-industrial recycled) in HEWI colours JB (forest green) or JC (dark granite grey) with high-quality chrome-plated frame
- equipped with black, anti-slip feet