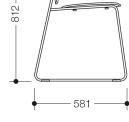

## Properties

Bath chair

- mobile, multipurpose stool with towel rail from the Re-seat family
- suitable for the showers
- · sophisticated round tube design combined with an ergonomic two-part seat
- pleasantly warm seat and backrest made of high-quality PIR plastic (post-industrial recycled), lightly textured
- Weight capacity up to 150 kg
- Weight: 7.6 kg
- 812 mm tall, 455 mm wide
- seat 420 mm wide
- Seat height: 480 mm
- Seat and backrest made of high-quality PIR plastic (post-industrial recycled) in HEWI colours JB (forest green) or JC (dark granite grey) with high-quality chrome-plated frame
- equipped with black, anti-slip feet