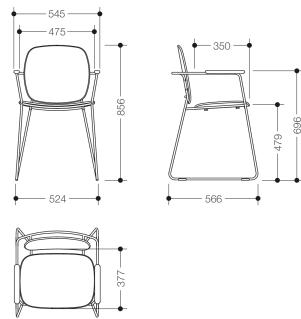

## Dimensions in mm

## **Properties**

Bath chair

- · mobile, multipurpose stool with towel rail and armrests from the Re-seat family
- suitable for the showers
- · sophisticated round tube design combined with an ergonomic two-part seat
- generously sized, pleasantly warm seat and backrest made of high-quality PIR plastic (post-industrial recycled), lightly textured
- Weight capacity up to 150 kg
- Weight: 9.9 kg
- 856 mm tall, 545 mm wide
- seat 475 mm wide
- Seat height: 479 mm
- Seat, Backrest and arm pads made of high-quality PIR plastic (post-industrial recycled) in HEWI colours JB (forest green) or JC (dark granite grey) with high-quality chrome-plated frame