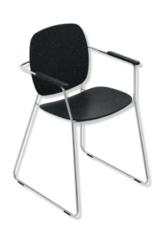

## **Properties**

Bath chair

- · mobile, multipurpose stool with towel rail and armrests from the Re-seat family
- suitable for the showers
- · sophisticated round tube design combined with an ergonomic two-part seat
- generously sized, pleasantly warm seat and backrest made of high-quality PIR plastic (post-industrial recycled), lightly textured
- Weight capacity up to 150 kg
- Weight: 9.9 kg
- 856 mm tall, 545 mm wide
- seat 475 mm wide
- Seat height: 479 mm
- Seat, Backrest and arm pads made of high-quality PIR plastic (post-industrial recycled) in HEWI colours JB (forest green) or JC (dark granite grey) with high-quality chrome-plated frame