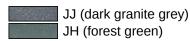

## Dimensions in mm

## **Properties**

Bath chair

- · mobile, multipurpose stool with towel rail and armrests from the Re-seat family
- suitable for the showers
- · sophisticated round tube design combined with an ergonomic two-part seat
- generously sized, pleasantly warm seat and backrest made of high-quality PIR plastic (post-industrial recycled), lightly textured
- Weight capacity up to 150 kg
- Weight: 9.9 kg
- 856 mm tall, 545 mm wide
- seat 475 mm wide
- Seat height: 479 mm
- Seat, Backrest and arm pads made of high-quality PIR plastic (post-industrial recycled) in HEWI colours JB (forest green) or JC (dark granite grey) with high-quality chrome-plated frame

Telephon: +49 5691 82-0

Fax: +49 5691 82-319

## Colours / Surfaces