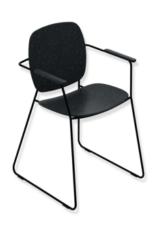

## **Properties**

Bath chair

- · mobile, multipurpose stool with towel rail and armrests from the Re-seat family
- · suitable for the showers
- · sophisticated round tube design combined with an ergonomic two-part seat
- generously sized, pleasantly warm seat and backrest made of high-quality PIR plastic (post-industrial recycled), lightly textured
- Weight capacity up to 150 kg
- Weight: 9.9 kg
- 856 mm tall, 545 mm wide
- seat 475 mm wide
- · Seat height: 479 mm
- Seat, Backrest and arm pads made of high-quality PIR plastic (post-industrial recycled) in HEWI colours JB (forest green) or JC (dark granite grey) with powder-coated frame in DC matt black