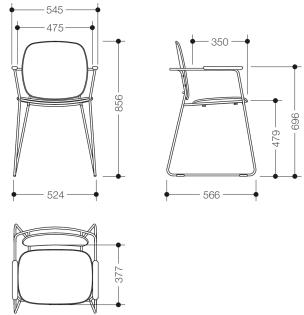

## Dimensions in mm

## **Properties**

Bath chair

- · mobile, multipurpose stool with towel rail and armrests from the Re-seat family
- · suitable for the showers
- · sophisticated round tube design combined with an ergonomic two-part seat
- generously sized, pleasantly warm seat and backrest made of high-quality PIR plastic (post-industrial recycled), lightly textured
- Weight capacity up to 150 kg
- Weight: 9.9 kg
- 856 mm tall, 545 mm wide
- seat 475 mm wide
- · Seat height: 479 mm
- Seat, Backrest and arm pads made of high-quality PIR plastic (post-industrial recycled) in HEWI colours JB (forest green) or JC (dark granite grey) with powder-coated frame in DC matt black